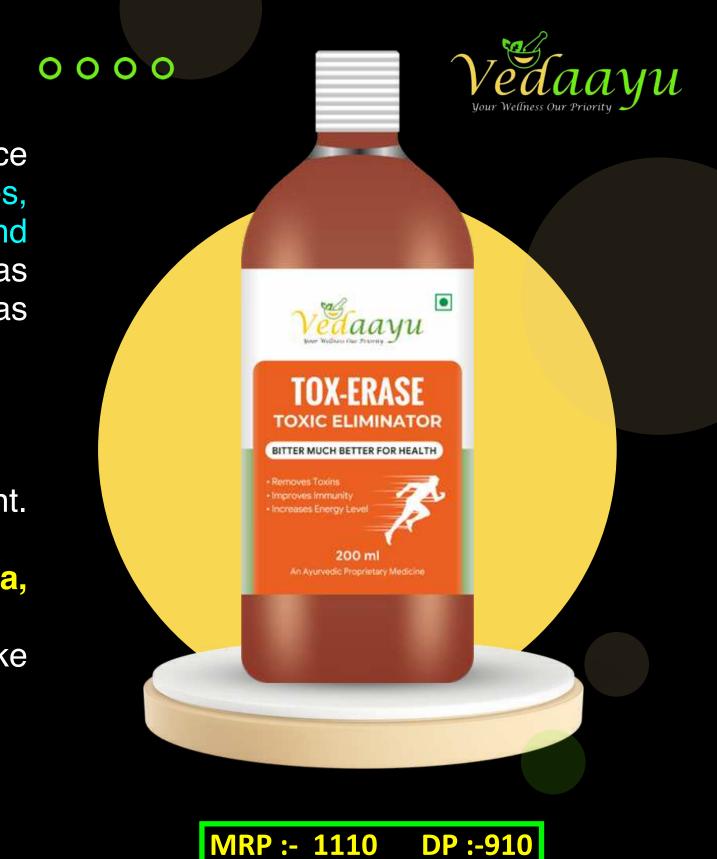

## Usage:

The steps are written on every the boxes inside

**TOX Erase**, herbal supplement based on pure Ayurvedic science that eliminate the toxins from your body that causes allergies, headaches, low energy, depression, bowel irregularities such as constipation and diarrhea, digestive problems and skin issues. It is recommended as detoxifier and rejuvenator also after de-addiction to tobacco & alcohol as an adjunct with tuberculosis and cancer chemo therapy.

## **Benefits:**

- It is full of vitamin C increases immunity anti allergic, increase blood count.
- Tox Go is balanced formulated to Improve immunity and regain Energy.
- It removes toxins, increase the energy level and balances Tridosh pitta, Vata, Cough.
- Tox Go is also indicating with de-addiction such as bad habits like smoking and chewing tobacco and alcohol.

## **Ingredients:**

- Safed Musali
- Shatavari
- Noni

- Haldi
- Awala
- Piplimool
- Hardey
- Giloy
- Ashwagandha
- Kalmegh kariyata

BV :- 481

## Usage:

Take 10ml in one glass of water twice a day. For 2 Months