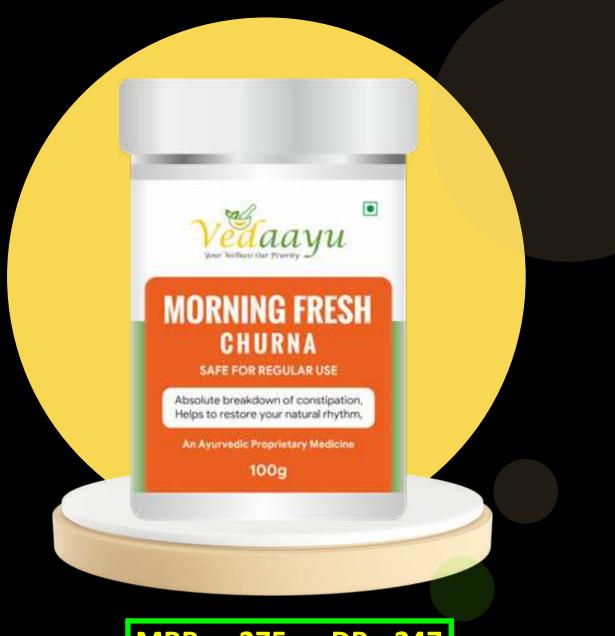

# **Morning Fresh**

Morning Fresh Churna , a herbal remedy for constipation problem based on pure Ayurvedic science which handles all type of stomach problems and digestion related issues. It is a mixture of all the necessary herbs which gives instant relief to stomach disorders. It's a 100% herbal product which is very useful for old constipation and related disorders like acidity, gastric, belching, eyes burn and all gastric disorders etc.

## **Benefits:**

- Effective Ayurvedic solution for gastric issues.
- Softens stools and enhances intestinal mobility.
- With regular intake it assures smooth stool.
- Removing the toxic substances from the digestive tract.
- Helpful in reducing gastric disorder.
- Improves digestions and heartburn, clear your stomach.

## Ingredients:

- Swarn Patri leaf (Senakepatte)
- Amalaki
- Laghu Haritaki Aragvadha (Fruit pulp)
- Yavani(fruit)
- Sendhav Lavan

#### 0000

#### MRP :- 275 DP :-247 BV :- 109

## Usage:

3-6 gm (1 tea spoon) at bed time with only warm water or as directed by the physician.