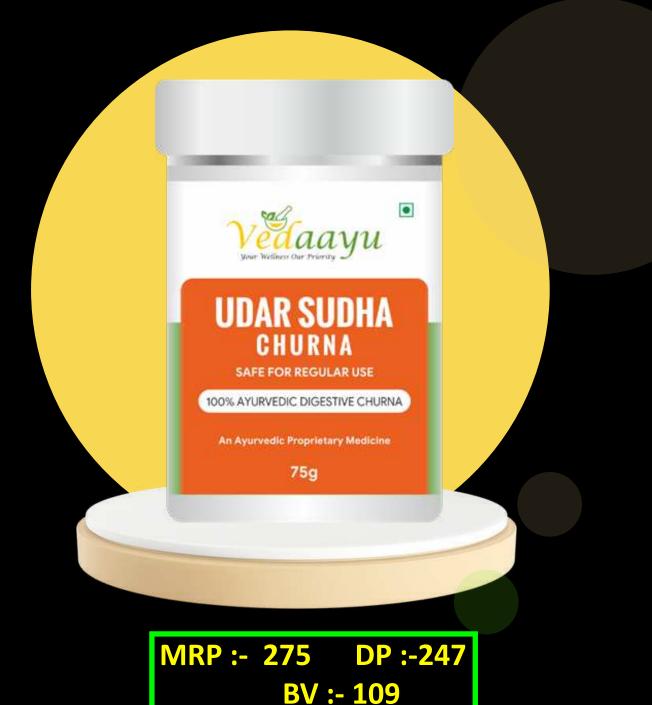

## **Udar Sudha**

Udarsudha, a mixture of herbal ingredients, Indian spice & herbs and eatable sugar & salt in the form of powder which improve the power of digestive system. It's a tasty & chatpata digestive that can be consumed at any point of time for all age group.

## **Benefits:**

- Improves digestion for kids and adults.
- Relief from gastric issues, heart pain, chest pain and acidity.
- Great way to enjoy while staying healthy.
- Useful in cases of indigestion, loss of appetite & flatulence.
- Diabetic patient can take this powder.

## **Ingredients:**

- Jeera (Cuminum Cynimum) Curcumin
- Sendha Namak
- Peppermint (Menthol)

- Citric Acid
- Hing (Asafetida)
- Piper nigrum

## Usage:

3-5 gm (1 tea spoon) 2-3 times in a day or as directed by the physician.

#### MRP :- 275 DP :-247 BV :- 109