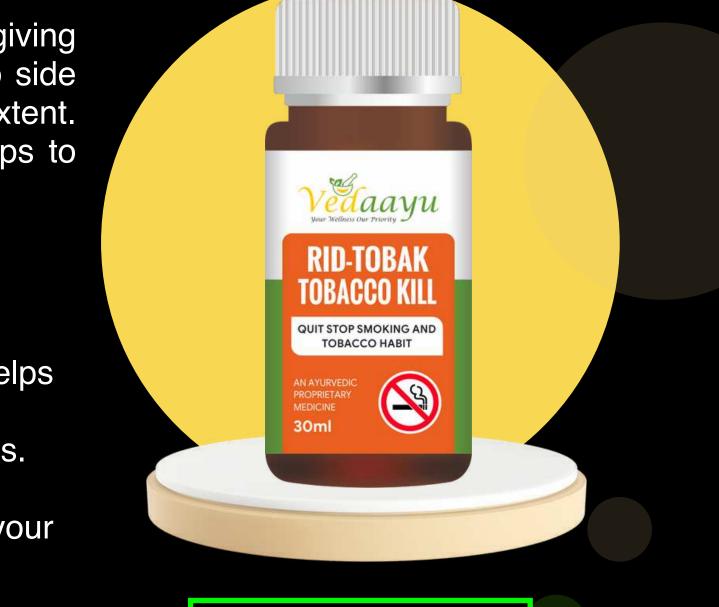

## Tobic - Kill

**Tobic-Kill** is a mixture of Ayurvedic herbs, meant to assist one in giving up their **alcohol and nicotine addiction.** It is a natural remedy with no side effects and helps in covering up withdrawal symptom up to a certain extent. 100% Herbal, Nontoxic, Nicotine free Tobacco de-addiction product helps to stop Tobacco smoking and chewing.

## **Benefits:**

- 100% Herbal, Nontoxic, Nicotine free Tobacco de-addiction product helps to stop Tobacco smoking and chewing.
- The Nicotine craving decreases and Intake of tobacco product decreases.
- Anxiety associated with withdrawal is controlled with this product.
- Without informing the addict you may mix in food items to stop habit in your dear ones.

## Ingredients:

- Ashwagandha
- Shankhpush
- Brahmi

- Safed Musali
- Tulsi
- Jai

- Variali
- Bhringraj

## Usage:

Without information add 15 drops of Syrup to any edible item twice a day for two months & give it to the addict. Also, if you are an addict yourself than take10 drops in mouth and then swirl it thoroughly for two minutes and after it will be swalloed. Take three times a day for two months.

## 0000

MRP :- 1110 DP :-910 BV :- 481