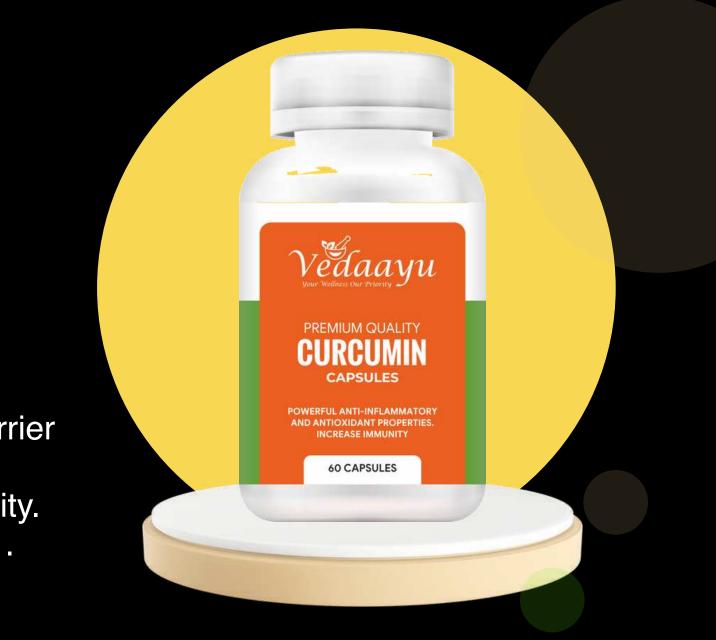

## Curcumin

Curcumin is an herbal supplement based on pure Ayurvedic science that cures many diseases with natural medication. Turmeric is the main ingredient used which is a master cure for most of the diseases. It is used in Asian medicine against biliary disorder, cough, diabetic wounds, etc

## **Benefits:**

- Curcumin works as a Metaboliser to blood (30-60%) that creates barrier for poisonous substances
- Most importantly, various elements in Curcumin help to increase immunity.
- Turmeric is coined as a magical herb which cures a number of ailments .

## Ingredients:

Curcumin
 Kali Mirch