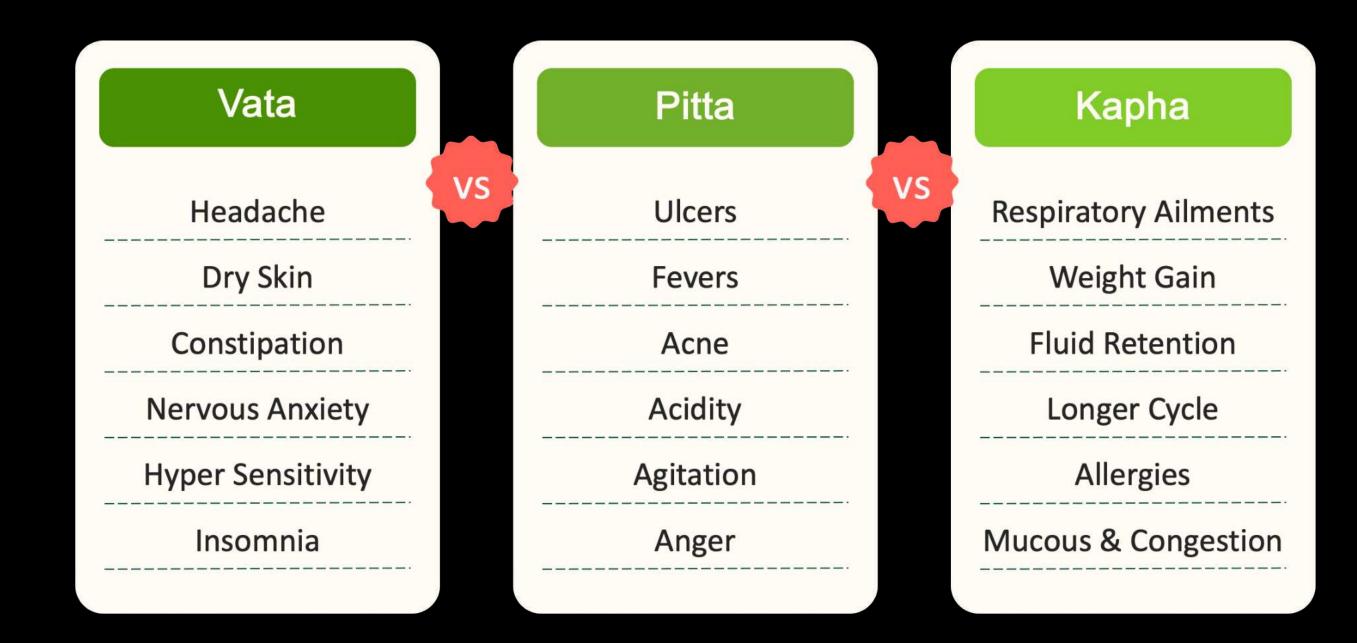

## **Tridosh and Associated Diseases**

## Two basic elements out of five elements combine together to Produce a DOSHA

For Example:-Wind + Sky = Vatta Fire + Water = Pitta Earth + Water = Kapha