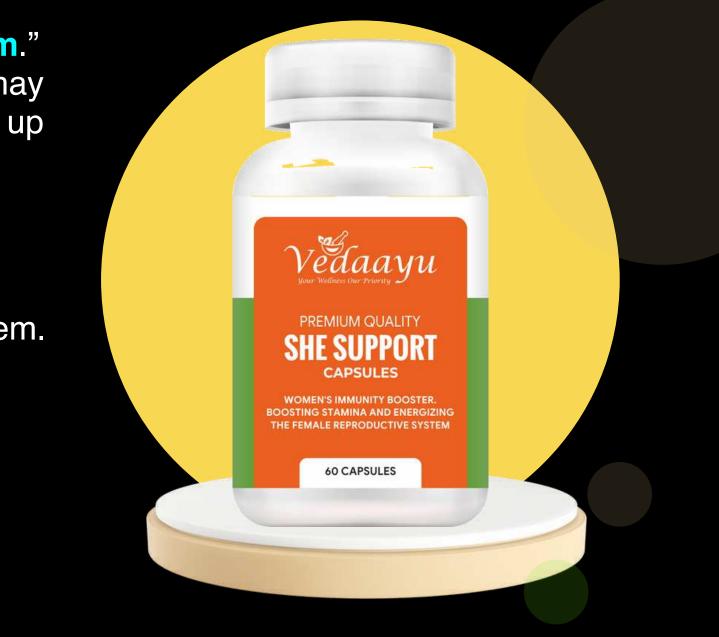

# She Support

"SHE support maintains the healthy production of female hormones and promotes vitality. Strength & proper function of female reproductive system."

Women are multitasker, they do many things at once but sometime this may cause trauma which make them feel low and stressful. We help to boost up your stamina so you can be the best in your game.

## **Benefits:**

- Promotes vitality strength & proper function of female reproductive system.
- Support your regular and healthy menses.
- Support fertility and a healthy libido.
- Maintains Proper balance of female hormones.
- Support a healthy menopause transition.

## **Ingredients:**

- Asparagus Racemosus
- Pueraria Tuberosa
- Withania Somnifera
- Bacopa Monnieri
- Convolvuls Pluricauli

- Terminalia Arjuna
- Tinospora Cardifolia
- Boerhavia Diffusa
- Triphala

As a dietary supplement take 1 capsule twice a day, 30 minutes before meal with full glass of water OR as directed by the Physician.

MRP :- 1110

**DP:-910** 

**BV :- 481** 