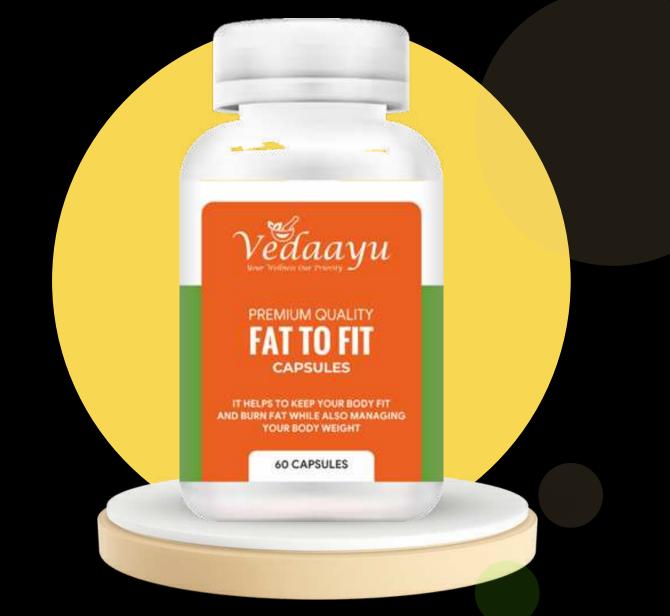

## Fat Burner Fitness

"Fat to Fit is a herbal supplement for Weight management without any adverse effect on health. It helps to burn the fat and managing weight of body. In today's life to maintain our health and weight, we do a lot of thing like Yoga, Gym, Meditation, dieting and many more. Still we are not able to manage it properly. For that with Fat to Fit we help you to maintain your health and weight as you want.

## **Benefits:**

- Improve Metabolism
- Boost energy in daily life
- Reduce extra fat and convert into energy
- Help to reduce extra weight with daily routine.

## **Ingredients:**

- Green Tea Ext.
- Garcinia Cambogia.
- Green Coffee Beans.
- Cinnamomum Verum.
- Curcumin
- Black pepper

## Usage:

Take one capsule one hour before meal in morning and evening or as directed by physician.