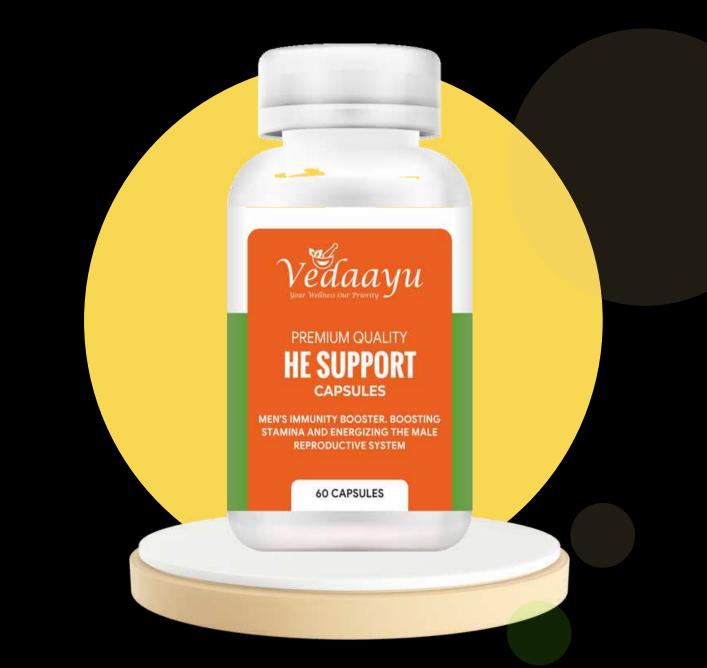

# He Support

"He Support maintain a healthy prostate and strengthens the muscles while boosting stamina and energizing the male reproductive system"

Today's world is so fast that our generation is not able to keep it up for this which causes stress, physical and mental trauma and affect our professional and personal life. We help you to boost your stamina so you can be as fit as needed.

## **Benefits:**

- Promotes Vitality, Strength & Proper Function of the Male Reproductive System.
- Rejuvenates and strengthens the male reproductive system.
- Supports proper prostate size and function.
- Supports healthy libido.
- Supports healthy erectile function.

## Ingredients:

- Tribuius Terrestris
- Withania Sombifera
- Pueraria Tuberosa
- Saw Palmetto

- Chlorophytum Borivilianum
- Anacyclus Pyrethrum
- Black Pepper

## Usage:

MRP :- 1110 DP :-910 BV :- 481

As a dietary supplement take 1 capsule twice a day, 30 minutes before meal with full glass of water OR as directed by the Physician.