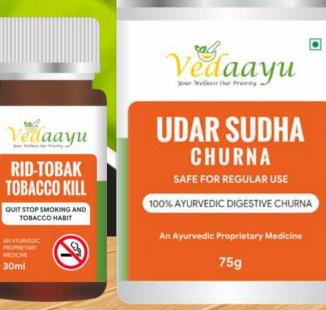

## **Udar Sudha**

Udarsudha, a mixture of herbal ingredients, Indian spice & herbs and eatable sugar & salt in the form of powder which improve the power of digestive system. It's a tasty & chatpata digestive that can be consumed at any point of time for all age group.

## **Benefits:**

- Improves digestion for kids and adults.
- Relief from gastric issues, heart pain, chest pain and acidity.
- Great way to enjoy while staying healthy.
- Useful in cases of indigestion, loss of appetite & flatulence.
- Diabetic patient can take this powder.

## **Ingredients:**

- Jeera (Cuminum Cynimum) Curcumin
- Sendha Namak
- Peppermint (Menthol)

- Citric Acid
- Hing (Asafetida)
- Piper nigrum

## Tobic - Kill

**Tobic-Kill** is a mixture of Ayurvedic herbs, meant to assist one in giving up their **alcohol and nicotine addiction.** It is a natural remedy with no side effects and helps in covering up withdrawal symptom up to a certain extent. 100% Herbal, Nontoxic, Nicotine free Tobacco de-addiction product helps to stop Tobacco smoking and chewing.

## **Benefits:**

- 100% Herbal, Nontoxic, Nicotine free Tobacco de-addiction product helps to stop Tobacco smoking and chewing.
- The Nicotine craving decreases and Intake of tobacco product decreases.
- Anxiety associated with withdrawal is controlled with this product.
- Without informing the addict you may mix in food items to stop habit in your dear ones.

## Ingredients:

- Ashwagandha
- Shankhpush
- Brahmi

- Safed Musali
- Tulsi
- Jai

- Variali
- Bhringraj