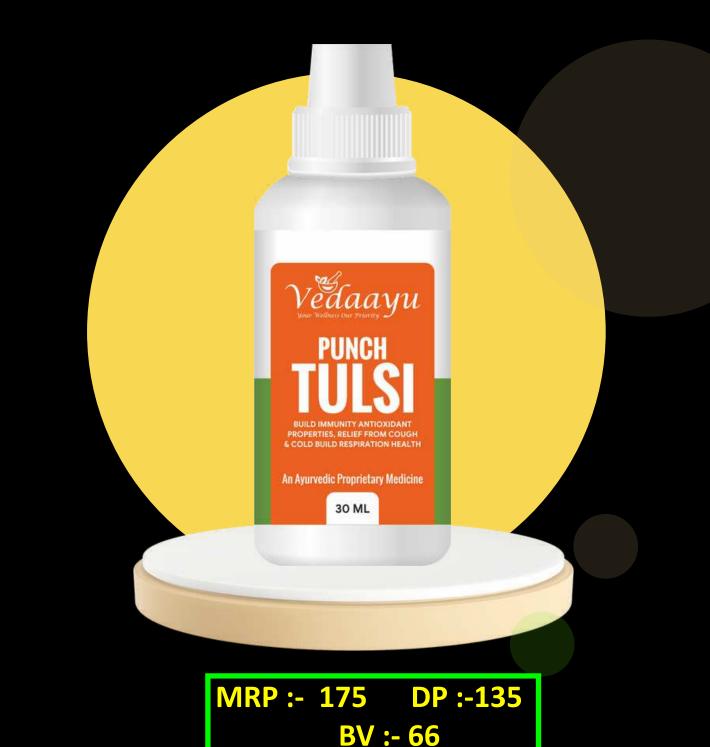

## **Punch Tulsi**

Punch Tulsi is an herbal supplement based on pure Ayurvedic science that helps to regulate health issues. Tulsi which is a master cure for most of the diseases is used in Asian medicine against binary disorder, cough, diabetic wounds, etc. From a long time tulsi has been used in ancient medicine to cure variety of ailments.

## **Benefits:**

- Tulsi is a 100% Ayurvedic solution to heal health related issues.
- Tulsi has anti-bacterial properties that are great remedy for resolving fevers lowering cholesterol levels.
- Tulsi is coined as a magical herb which cures number of ailments.
- Dip a towel in plain warm water and add a few drops of Tulsi extracts to the towel for immediate relief.

## Ingredients:

Ocimum Sanctum

## Usage:

Put 5-7 drops in 100ml water or as directed by physician.