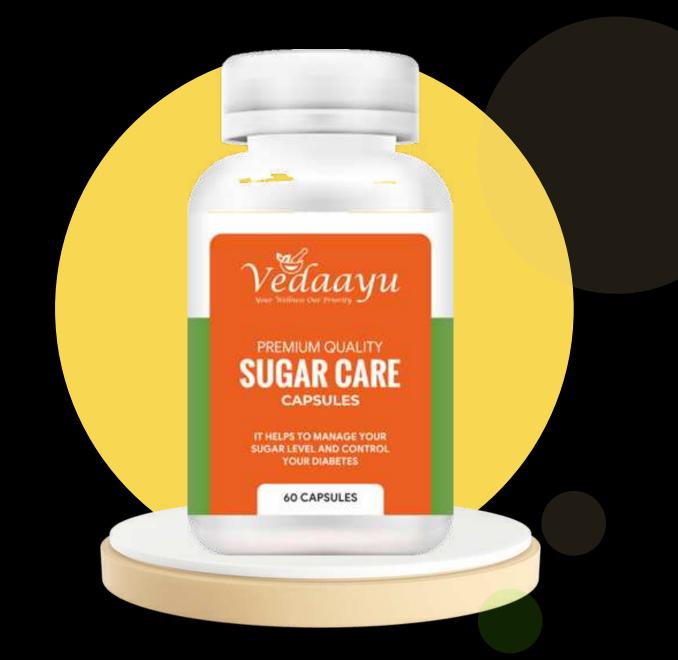

## Sugar Care

Sugar Care is an herbal supplement based on pure Ayurvedic science that manages the sugar level within 48 hours to 7 days. This herbal product is made with more than seven naturally extracted herbs and minerals which played crucial part in traditional Indian Ayurvedic medical science. These herbs activate beta cells for producing more amount of insulin that manage the sugar of a diabetic patient.

## **Benefits:**

- Sugar Care is made up with 100% herbal formula.
- Integrated with nano phyto molecules technology.
- Because it is a mixture of natural herbs, there are no side effects of this products.
- USP; manage sugar level within 48 hours to 7 days.
- Diabetes is long term disease, Sugar Care helps in handling various complications of this disease.

## **Ingredients:**

- Eugenia Jambolana (Jamun)
- Gymnema Sylvestries (gurmar)
- AzadirachtaIndica (Neem Tree)
- Momordica Charantia (Karela)
- Aegle Marmelos (Bael)
- Sphaeranthus indicus (Gorakhmundi)

#### 0000

Usage:

1-1 capsule in morning & evening before meal or as directed by physician.