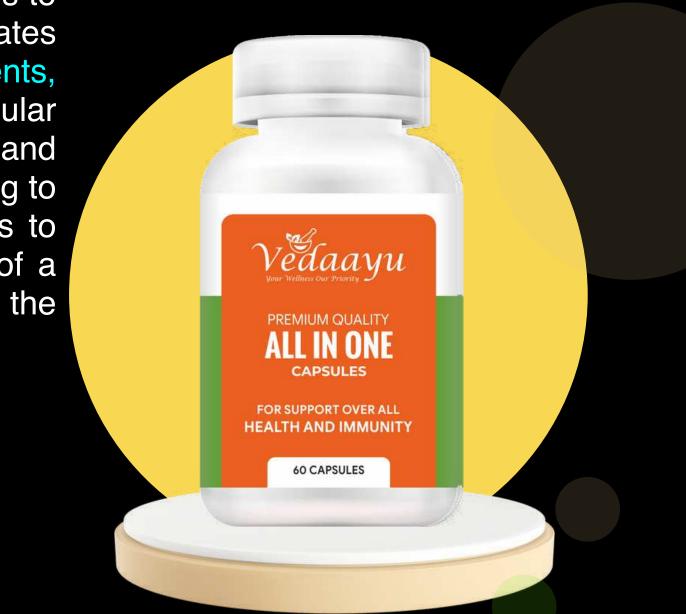

## All in One

All in One is beneficial for all type of Auto-immune disorders and helps to cure all type of major diseases. Mainly, the cause of bacterial diseases circulates through blood. This product helps to purify the blood and make multiple nutrients, proteins, vitamins, micro nutrients to reach the cells. It helps in building muscular mass by promoting new cell and tissue growth. This is also known to stimulate and cleanse the gastrointestinal tract and aids in metabolism. It postpones cell-aging to give a youthful glow to the skin. All in one also purifies the blood and helps to generate new cells. It strengthens the nervous system. The body structure of a human being is made of cells. Super Food rejuvenates the cells and helps in the development of DNA and its functioning.

## **Benefits:**

- It strengthens the nervous system.
- It helps to purify the blood.
- It helps in generation of new cells.
- It helps to keep the digestive system healthy.
- It helps to boost

## Ingredients:

- Mangosteen Amla
- Acaiberry

Kalmegh

- Giloy
- Kalongi

• Tulsi

- Ashwagandha
- Arjunchal
- Safed musli
- Punarnava
- Curcumin
- Ar•Moringo
- Seabuckthorn
- Peparine
- Spirullina