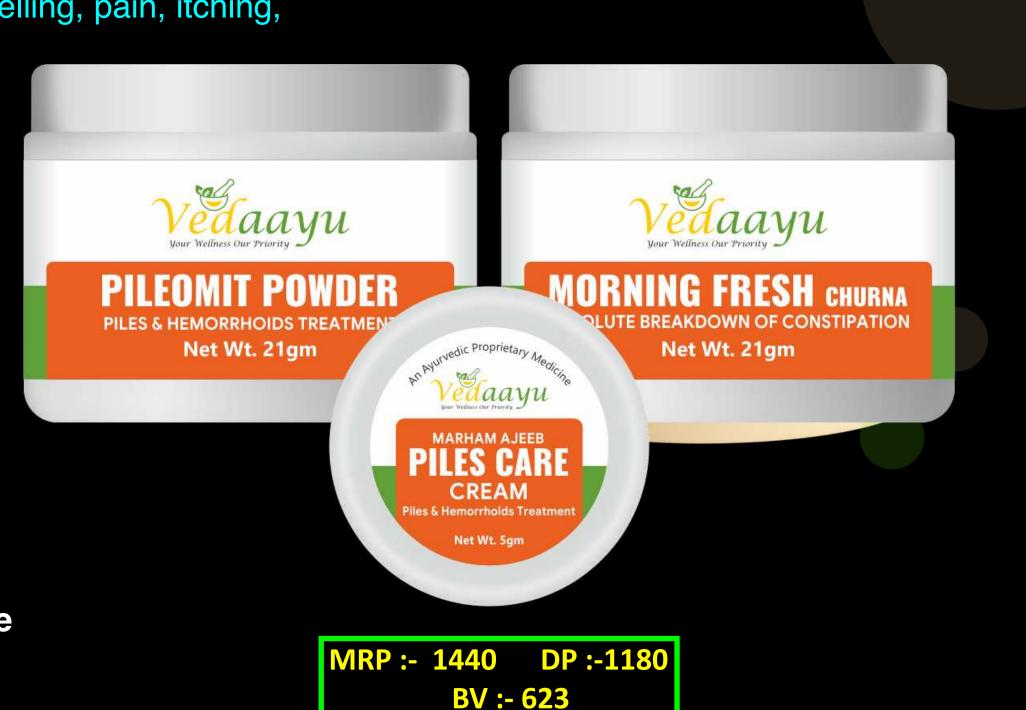

## **Piles Care Kit**

Piles Kit is backed up by research to treat your piles related symptoms. Piles Kit contains a total of three items. Each and every product of this kit is made up of natural and herbal ingredients. It heals the internally ruptured veins which ultimately leads to shrinkage mass lumps resulting in reduction in swelling, pain, itching, and inflammation.

## **Benefits:**

- Assists in shrinking piles
- Provide relief from pain
- Treats constipation
- Assists in stopping symptoms like pain, burning, itching, bleeding and inflammation
- Assists in healing the wounds

## Usage:

The steps are written on every the boxes inside