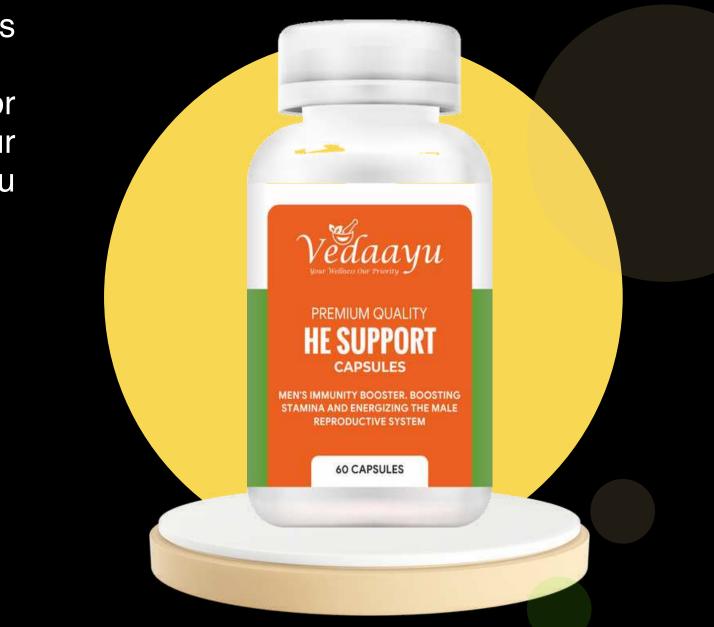

## He Support

"He Support maintain a healthy prostate and strengthens the muscles while Boosting stamina and Energizing the male reproductive system" Today's world is so fast that our generation is not able to keep it up for this which causes stress, physical and mental trauma and affect our professional and personal life. We help you to boost your stamina so you can be as fit as needed.

## **Benefits:**

- Promotes Vitality, Strength & Proper Function of the Male Reproductive System.
- Rejuvenates and strengthens the male reproductive system.
- Supports proper prostate size and function.
- Supports healthy libido.
- Supports healthy erectile function.

## Ingredients:

- Tribuius Terrestris
- Withania Somnifera
- Pueraria Tuberosa
- Saw Palmetto

- Chlorophytum Borivilianum
- Anacyclus Pyrethrum
- Black Pepper

**Usage:** 

MRP :- 1110 DP :-910 BV :- 481

As a dietary supplement take 1 capsule twice a day, 30 minutes before meal with full glass of water OR as directed by the Physician.