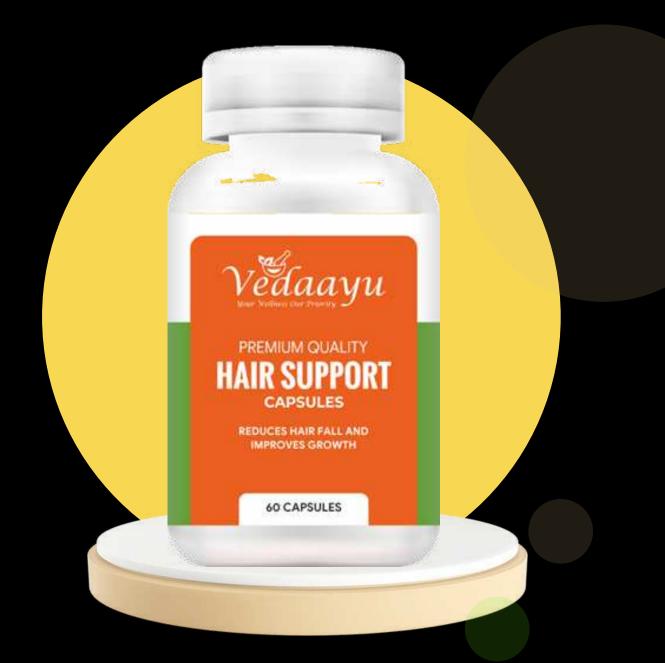

## HAIR SUPPORT

"Hair Support" promotes hair growth. It makes your hair thick and shiny while keep strengthening their roots which will reduce the problem of hair fall." Hair fall is common just like your many other problems but every problem has cure in this world. This hair support helps you to get rid from your all kind of hair problem.

## **Benefits:**

- Promotes Growth of thick and lustrous Hair.
- Support robust hair growth.
- Promotes natural color and luster.
- Bolsters hair strength and thickness

## **Ingredients:**

- Eclipta prostrate
- Phyllanthus Emblica
- Bacoppa Monnieri
- Hibiscus

## Usage:

As a dietary supplement take 1 Capsule twice daily, 30minutes before meal with full glass of water or as directed by the Physician.