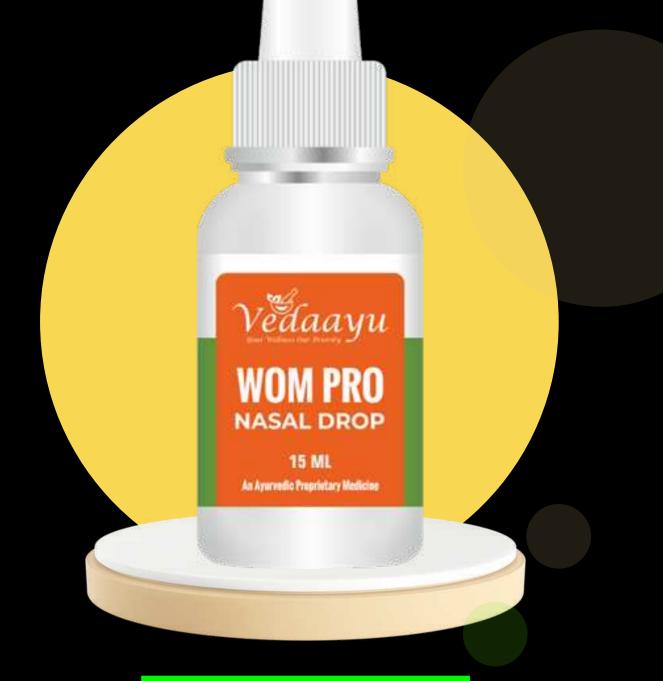

## Wom Pro

Wom Pro is an Ayurvedic Proprietary medicine based on pure Ayurvedic science that helps to fight problems related to **Pituitary gland** with act as a 'Master Gland'. It controls the hormonal imbalance which is caused due to the problem in pituitary gland. This is a very innovative and unique product in the world based on research. It controls all the problems which occur due to hormonal disorders like joint pain, weight gain/loss, memory loss, piles, vision problem, liver, etc.

## **Benefits:**

- Amazing rescue to the problems of pituitary gland.
- Exclusive product for women related problems.
- Controls hormonal disorder in the body.
- Special technique that helps in fighting joint pain, liver problem, diabetes etc.
- Main function is to ease the effects of pituitary tumour.

## Ingredients:

- Sesamum Indicum (Til Oil)
- Cow Ghee
- Hemidesmus Indicus molecule (Anantmool)
- Curcuma Longa molecule( (haldi)

- Sida cordifolia molecule(Bala)
- Sodii chloridum (Saindhav)
- Brassica Nigr

## Usage:

Apply 1-2 drops in each nostril in morning & evening.