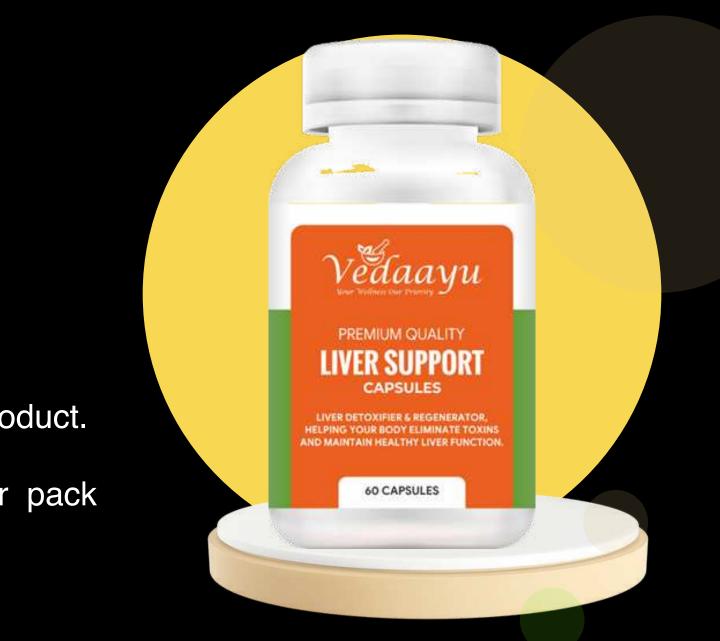

## Liver Support

"Liver Support" is a herbal supplement based on pure Ayurvedic science that solve various problem caused due to liver infections. This product is made out of naturally extracted herbs and minerals from the selected medicinal plants. These plants are selected after a deep research and study which are effective for maintaining and keeping the liver healthy.

## **Benefits:**

- Liver Support is blended with 100% herbal formula.
- Incorporated with Nano Phyto Molecules technology.
- Because it is a blend of natural herbs, there are no side effects of this product.
- USP keeps your liver healthy and maintain other liver related problems.
- Liver problems are very much sensitive and Liver Support is power pack solution to this problem.
- Cure Jaundice and Hepatitis.

## Ingredients:

- Kutki 50 mg.
- Bhumi Amal 100 mg.
- Kasni 50 mg.
- Kalmegh 50 mg.

- Punarnava 100 mg.
- Amla 100 mg.
- Chitrak 50 mg

## Usage:

MRP :- 1110 DP :-910 BV :- 481

Take one or two tablet with lukewarm water one hour after every meal morning & evening or as directed by the physician.