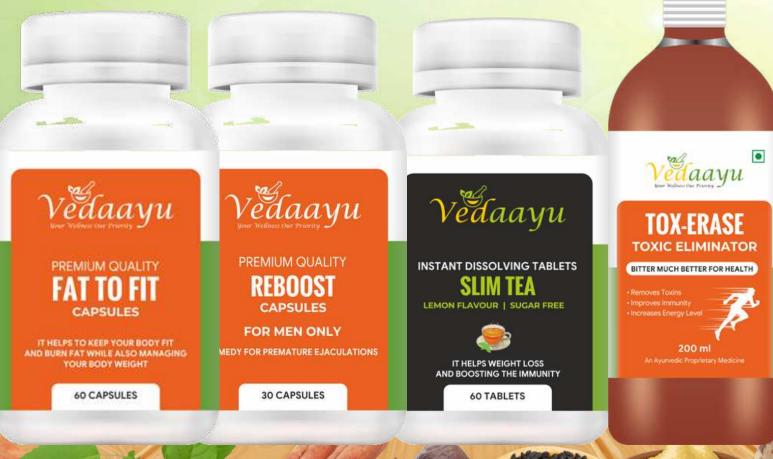

# OUR WELLNESS CARE RANGE

## Fat Burner Fitness

"Fat to Fit is a herbal supplement for Weight management without any adverse effect on health. It helps to burn the fat and managing weight of body. In today's life to maintain our health and weight, we do a lot of thing like Yoga, Gym, Meditation, dieting and many more. Still we are not able to manage it properly. For that with Fat to Fit we help you to maintain your health and weight as you want.

## **Reboost (Men Special)**

**Reboost** is an herbal supplement based on pure Ayurvedic science that instantly **Boosts up the Erectile power, physical stamina and** physical desire. This is a powerful capsule which helps to improve male physical functioning and improves physical performance. It is a based on 100 % herbal formula containing selected phytoceuticals . It also helps to give relief from fever and other symptoms associated with inflammation and infection in the body.

## Slim Tea

Slim tea is herbal supplement based on Pure Ayurvedic science that helps in cutting down the Extra fat from the body and energize the routine. Loaded with essential herbs, this tea is also a great remedy for the digestive system and boosts the immunity. With a base of green tea extract, the main function of Slim Tea is to help in weight loss

## Usage:

The steps are written on every the boxes inside

**TOX Erase**, herbal supplement based on pure Ayurvedic science that eliminate the toxins from your body that causes allergies, headaches, low energy, depression, bowel irregularities such as constipation and diarrhea, digestive problems and skin issues. It is recommended as detoxifier and rejuvenator also after de-addiction to tobacco & alcohol as an adjunct with tuberculosis and cancer chemo therapy.