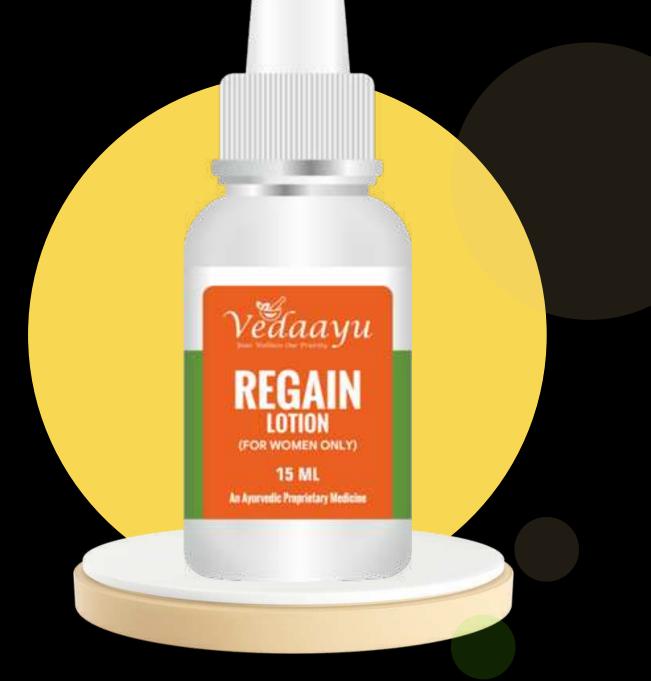

**Regain** is an herbal supplement based on pure Ayurvedic science that maintains your vaginal status. Regain is a natural solution to keep female private body parts healthy and infection free. Women generally face serious vaginal problem (UTI) at some age. It eliminates the vaginal dryness by proving natural moisture, protects it from harmful bacterial infection and re-creates internal tissues. It also prevents from excessive vaginal secretion.

## **Benefits:**

- Tighten the vagina and reduce access discharge.
- Prevents swelling from vagina.
- Keeps vagina healthy and infection free.
- Rejuvenates the vaginal tissues of the inner walls.
- Gives relief from inflammation caused by vaginal problem.

## Ingredients:

- Alum (Fitkari)
- Ficus Benghalensis
- Ficus Religiosa (peepal)
- Ficus Glomerata (Dumar)

- Mucuna Prurita
- Querous Infetctoria (Majuphal)
- Azadirachta Indica (Neem)
- Myristica Officinialis
- Glycerin

## MRP :- 930 DP :-790 BV :- 401

## Usage:

Apply 5-7 drops one & half inch into the vaginal track or as directed by physician.