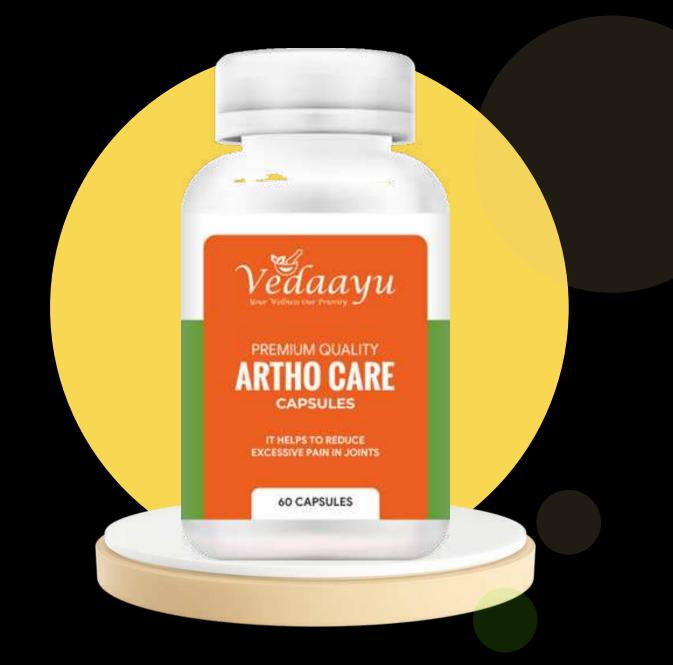

## **Artho Care**

Artho Care is a unique product which has been formulated from phytomolecule technology especially for the treatment of joint pains. This product is blended with extracts of natural herbs and minerals. Ingredients used in this product are highly recommended for excessive pain in joints; they work as a magical remedy and give instant relief for the prevailing pain.

## **Benefits:**

- It is formulated with pure herbal formula.
- Incorporated with Nano Phyto Molecules technology.
- Treatment for almost all types of arthritis.
- Capsule Artho KR is a unique blend of highly effective and rarely available herbs.
- It removes the cause and effect of arthritis as well as it repairs the damaged.

## Ingredients:

- Curcumin (Haldi)
- Boswellia (Shallaki)
- Ocimum Sanctrum (Tulsi)

#### 0000

## MRP :- 1110 DP :-910 BV :- 481