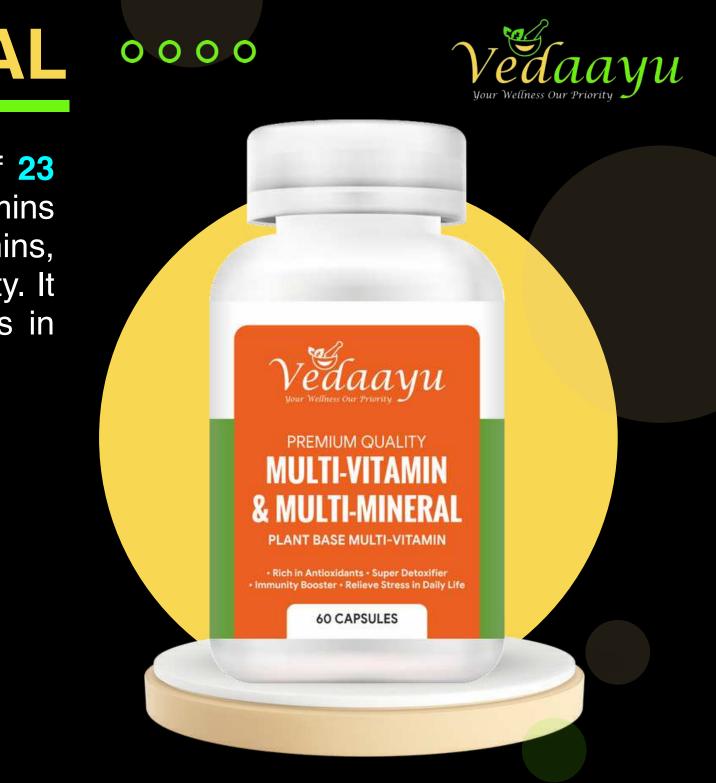

## **MULTI-VITAMIN & MULTI MINERAL**

Multi-Vitamin & multi-Mineral Tablets provides a Unique blend of 23 essential vitamins, minerals and herbs. It includes the antioxidant vitamins C, E and beta carotene, plus B-vitamins. It provides essential vitamins, minerals and antioxidants to the body for everyday good health and vitality. It vitalizes the body and also supports immune system functioning. Helps in managing healthy body weight.

## **Benefits:**

- It comes fortified with 9 essential amino acids which body cannot synthesize on their own.
- It helps in improving focus, concentration & alertness.
- It helps in revitalising the body and also improves metabolism.
  Support and improve immunity.
- Improves mental performance.
- Helps to reduce tiredness & fatigue.

## **Ingredients:**

- Spiruliina
- Moringa
- Wheatgrass
- Alfa Alfa
- Kale
- Spinach

- Beetroot
- Broccoli
- Carrot
- Radish
- Pine Bark
- Aciberry

- Blueberry
- Respherry
- Pomegranate
- Apricot
- Avocado
- Black Seed

- Seabuckthorn
- Omega 3

As dietary supplements take one-one capsule twice a day, 30 minutes before meal with full glass of water or as directed by physician.