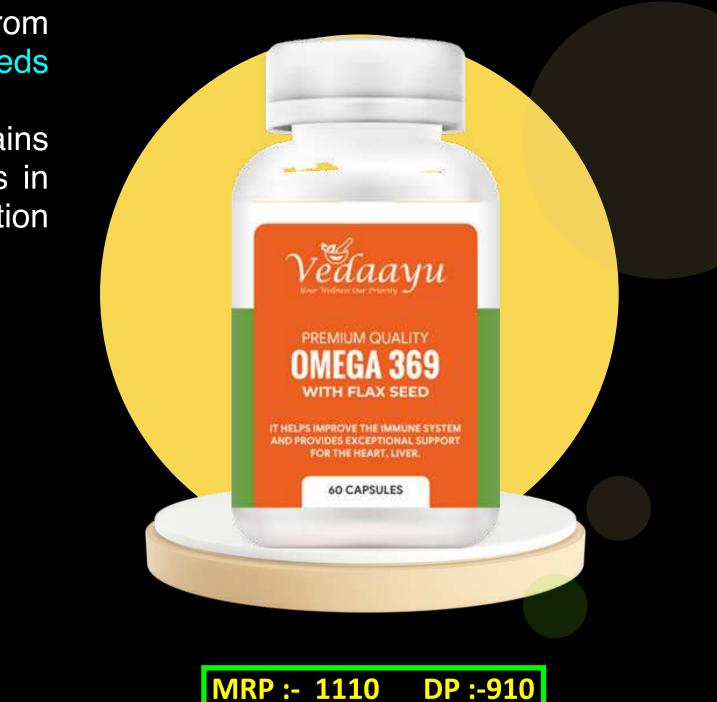

## **Omega 3 6 9**

**OMEGA 369** is an herbal supplement which has been formulated from Phytomolecule technology. OMEGA 369 is abstracted from flax seeds which are fully loaded with Omega 3, omega 6, omega 9 fatty acid. It supports cardiovascular health and produce good cholesterol. It contains a good amount of vitamin B6, Iron, potassium, copper and zinc helps in healthy skin and hair, weight management, high in antioxidants, digestion and nutrient absorption.

## **Benefits:**

- It helps improve the immune system, and provides exceptional support for the heart, liver.
- It supports cardiovascular health.
- It's high in antioxidants, digestion and nutrient absorption.
- It helps in lower the cholesterol.
- It has cancer fighting properties and can control on blood sugar level.

## **Ingredients:**

- Flax Seeds
- Nigella Sativa

Take one capsule in morning & evening before or after meals or as directed by physician.