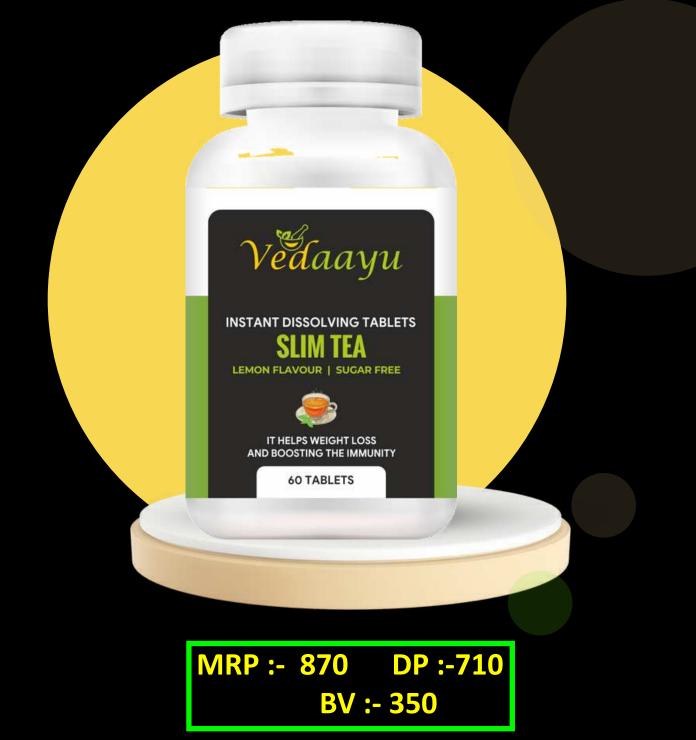

## Slim Tea

Slim tea is herbal supplement based on Pure Ayurvedic science that helps in cutting down the Extra fat from the body and energize the routine. Loaded with essential herbs, this tea is also a great remedy for the digestive system and boosts the immunity. With a base of green tea extract, the main function of Slim Tea is to help in weight loss

## **Benefits:**

- Integrated with green tea extracts which results in weight loss.
- Helps in Boosting the immunity .
- Loaded with antioxidants like Green Coffee beans and other molecules.
- Also helps in detoxification of the body.
- Solving digestion problem is one of the function of this tea.

## Ingredients:

- Green Coffee Beans
- Garcinia Cambogia
- Green Tea Extract
- Lemon Peel

Stevia