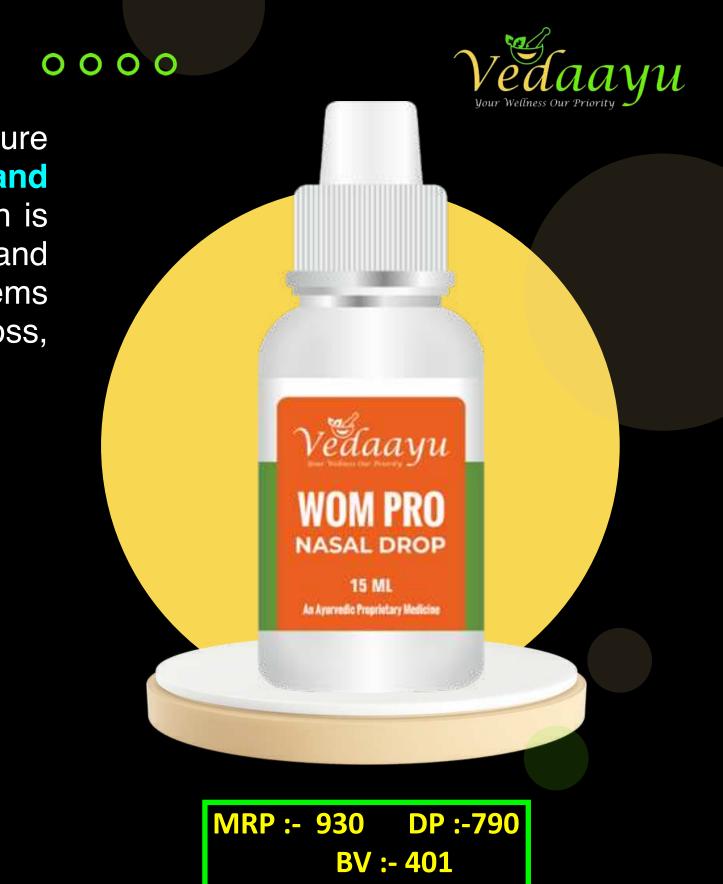

## Wom Pro

Wom Pro is an Ayurvedic Proprietary medicine based on pure Ayurvedic science that helps to fight problems related to **Pituitary gland** with act as a 'Master Gland'. It controls the hormonal imbalance which is caused due to the problem in pituitary gland. This is a very innovative and unique product in the world based on research. It controls all the problems which occur due to hormonal disorders like joint pain, weight gain/loss, memory loss, piles, vision problem, liver, etc.

## **Benefits:**

- Amazing rescue to the problems of pituitary gland.
- Exclusive product for women related problems.
- Controls hormonal disorder in the body.
- Special technique that helps in fighting joint pain, liver problem, diabetes etc.
- Main function is to ease the effects of pituitary tumour.

## Ingredients:

- Sesamum Indicum (Til Oil)
- Cow Ghee
- Hemidesmus Indicus molecule (Anantmool)
- Curcuma Longa molecule( (haldi)

- Sida cordifolia molecule(Bala)
- Sodii chloridum (Saindhav)
- Brassica Nigr

## Usage:

Apply 1-2 drops in each nostril in morning & evening.