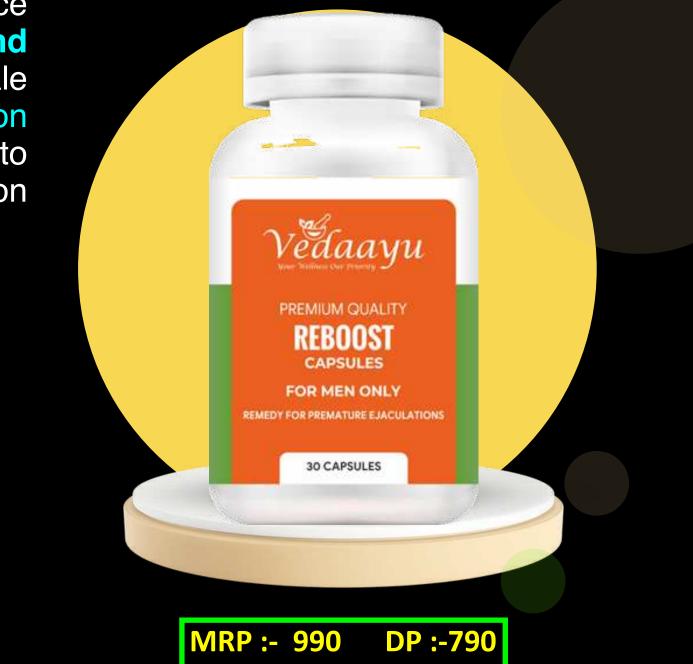

## **Reboost (Men Special)**

**Reboost** is an herbal supplement based on pure Ayurvedic science that instantly **Boosts up the Erectile power, physical stamina and** physical desire. This is a powerful capsule which helps to improve male physical functioning and improves physical performance. It is a based on 100 % herbal formula containing selected phytoceuticals . It also helps to give relief from fever and other symptoms associated with inflammation and infection in the body.

## **Benefits:**

- Powerful capsules that increase physical stamina and desire.
- Blended with naturally selected herbs which are effective for physical performance.
- Beneficial remedy for maintaining reproductive system.
- Natural remedy for sexual ability and low sperm count.
- Gives relief from inflammation and infection.

## **Ingredients:**

- Syzygiumaromaticum
- Ocimum Sanctum
- Alpinia Galanga
- Celastrus Paniculatus
- Berberis Aristata
- Withania Somnifera
- Tribulus Terrestris

## **Usage:**

Take one capsule daily before going bed with warm milk or as directed by physician.

**BV :- 388** 