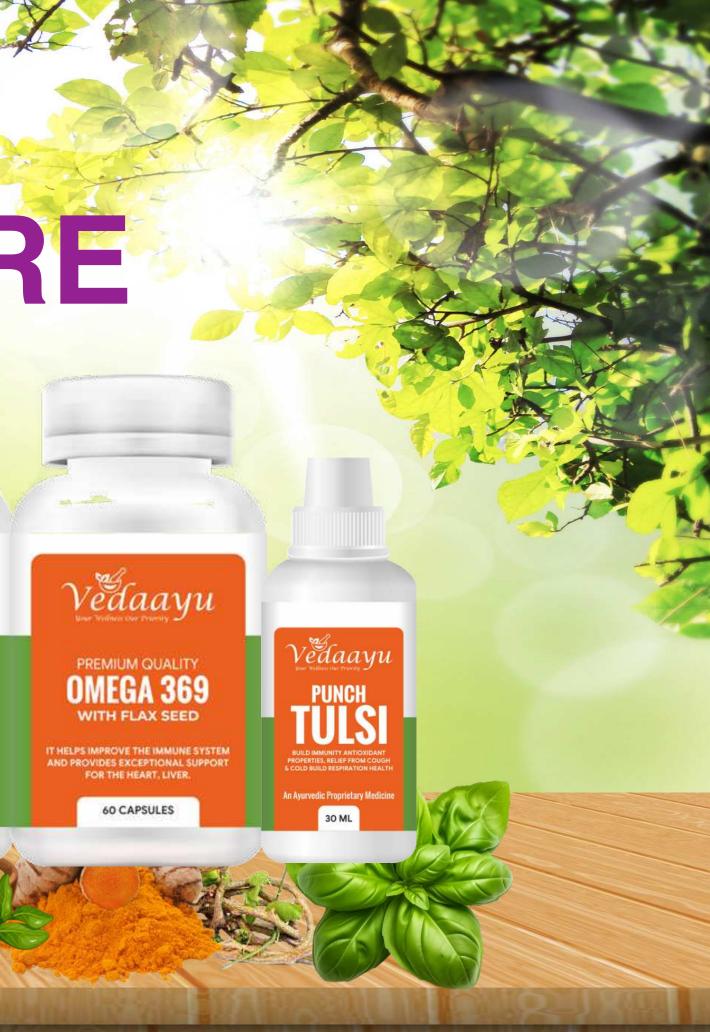

## **Omega 3 6 9**

**OMEGA 369** is an herbal supplement which has been formulated from Phytomolecule technology. OMEGA 369 is abstracted from flax seeds which are fully loaded with Omega 3, omega 6, omega 9 fatty acid. It supports cardiovascular health and produce good cholesterol. It contains a good amount of vitamin B6, Iron, potassium, copper and zinc helps in healthy skin and hair, weight management, high in antioxidants, digestion and nutrient absorption.

## **Benefits:**

- It helps improve the immune system, and provides exceptional support for the heart, liver.
- It supports cardiovascular health.
- It's high in antioxidants, digestion and nutrient absorption.
- It helps in lower the cholesterol.
- It has cancer fighting properties and can control on blood sugar level.

## **Ingredients:**

- Flax Seeds
- Nigella Sativa

Take one capsule in morning & evening before or after meals or as directed by physician.

## **Punch Tulsi**

Punch Tulsi is an herbal supplement based on pure Ayurvedic science that helps to regulate health issues. Tulsi which is a master cure for most of the diseases is used in Asian medicine against binary disorder, cough, diabetic wounds, etc. From a long time tulsi has been used in ancient medicine to cure variety of ailments.

## **Benefits:**

- Tulsi is a 100% Ayurvedic solution to heal health related issues.
- Tulsi has anti-bacterial properties that are great remedy for resolving fevers lowering cholesterol levels.
- Tulsi is coined as a magical herb which cures number of ailments.
- Dip a towel in plain warm water and add a few drops of Tulsi extracts to the towel for immediate relief.

## Ingredients:

Ocimum Sanctum